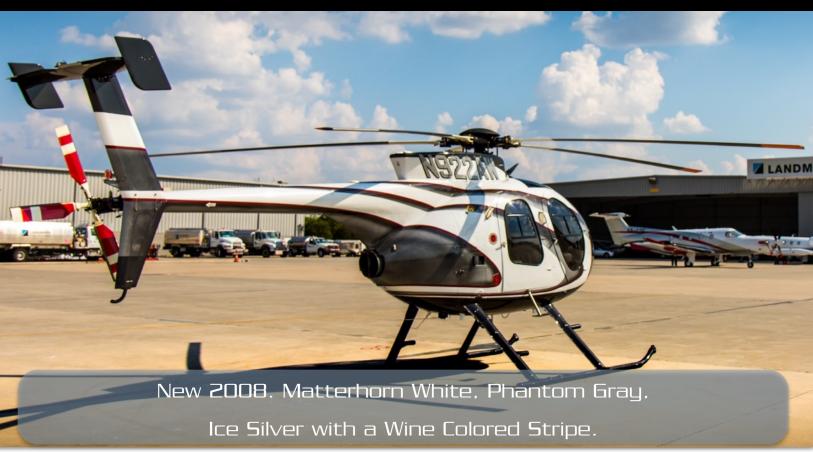

# 1988 **MD 500E**

Serial Number 0251E

www.jetAVIVA.com contact@jetAVIVA.com

Telephone: +1.512.410.0295 8134 Exchange Drive Austin, Texas 78754

# 1988 **MD 500E**

#### Serial Number 0251E

Year Model: Serial Number: Registration:

1988 0251E WASSEN **AFTT:** Location:

8,340 Hours Engine TT: 2,205 SOH Texas, USA