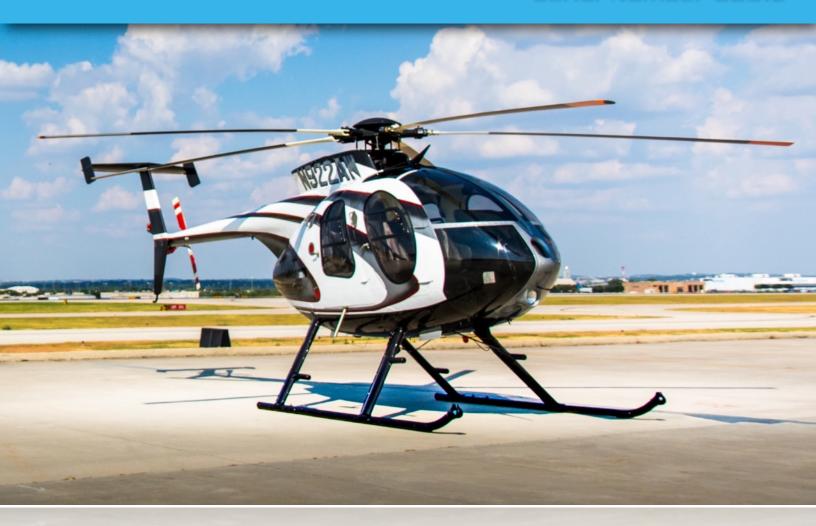

# 1988 **MD 500E**

Serial Number 0251E

www.jetAVIVA.com contact@jetAVIVA.com

Telephone: +1.512.410.0295 8134 Exchange Drive Austin, Texas 78754

# 1988 **MD 500E**

#### Serial Number 0251E

Year Model: Serial Number: Registration:

1988 0251E WASSEN **AFTT:** Location:

8,340 Hours Engine TT: 2,205 SOH Texas, USA