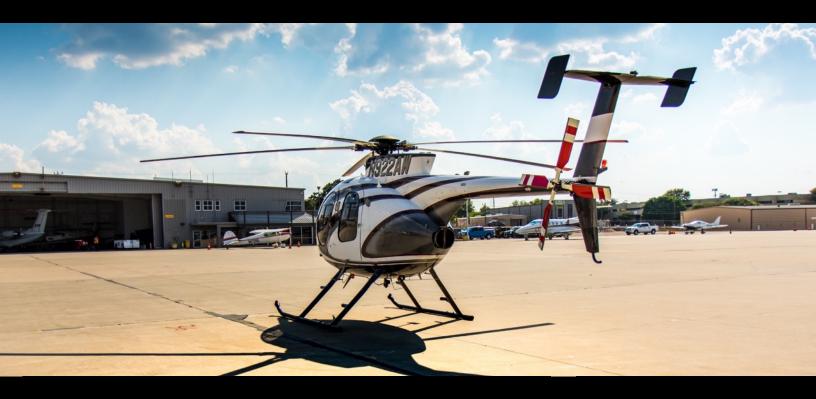

# 1988 **MD 500E**

Serial Number 0251E





www.jetAVIVA.com contact@jetAVIVA.com

Telephone: +1.512.410.0295 8134 Exchange Drive Austin, Texas 78754

# 1988 **MD 500E**

#### Serial Number 0251E



Year Model: Serial Number: Registration:

1988 0251E WASSEN **AFTT:** Location:

8,340 Hours Engine TT: 2,205 SOH Texas, USA





#### Airframe:

8,340 Hours TTAF No Known Damage History

#### Engine:

250-C20B

Time Remaining: 1195.8

TBO: 3500

#### Blades:

M/R 5 Blade

Time Remaining: 3307.10

TBO: 3500

#### Avionics:

Aspen EFD1000 Pro PFD Garmin GNS430 WAAS

Garmin GTX 330 Mode S digital transponder Garmin GDL69A weather and XM satellite radio

Garmin SL-40

Garmin MX20

Five Bose ANR Headsets

PS Engineering PMA8000B Audio panel

L3 Communications TRC-497 Sky Watch Traffic interfaced onto GNS430 and MX20 PS Engineering PAV80 Entertainment system with 5.6 inch LCD video panel in the back

#### Additional Features:

Integrated Flight Systems Air conditioner with rear seat control