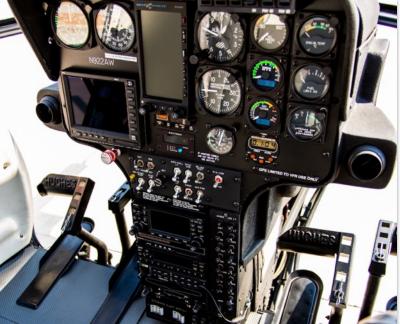

#### Avionics:

Aspen EFD1000 Pro PFD Garmin GNS430 WAAS

Garmin GTX 330 Mode S digital transponder Garmin GDL69A weather and XM satellite radio

Garmin SL-40

Garmin MX20

Five Bose ANR Headsets

PS Engineering PMA8000B Audio panel

L3 Communications TRC-497 Sky Watch Traffic interfaced onto GNS430 and MX20 PS Engineering PAV80 Entertainment system with 5.6 inch LCD video panel in the back

#### Additional Features:

Integrated Flight Systems Air conditioner with rear seat control

Astrotech LC-2 clock

Diamond J digital Torque gauge

Diamond J digital TOT gauge

Davtron Model 303 digital OAT/Voltage indicator