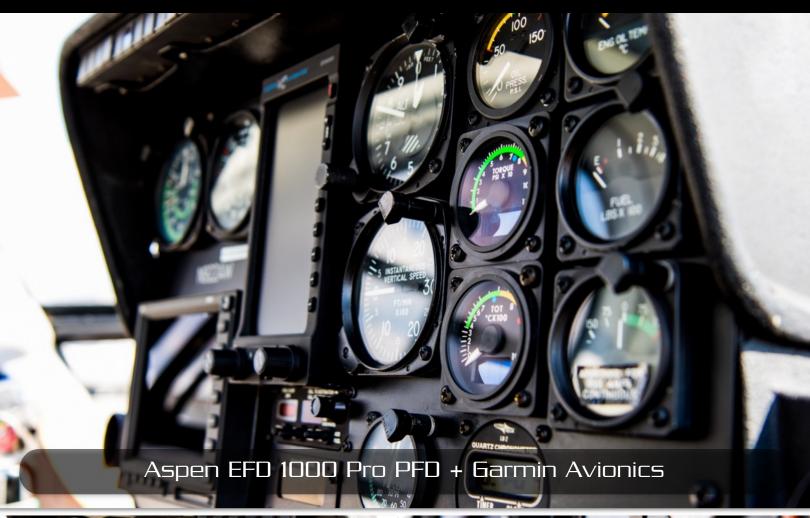

#### Avionics:

Aspen EFD1000 Pro PFD Garmin GNS430 WAAS

Garmin GTX 330 Mode S digital transponder Garmin GDL69A weather and XM satellite radio

Garmin SL-40

Garmin MX20

Five Bose ANR Headsets

PS Engineering PMA8000B Audio panel

L3 Communications TRC-497 Sky Watch Traffic interfaced onto GNS430 and MX20 PS Engineering PAV80 Entertainment system with 5.6 inch LCD video panel in the back

#### Additional Features:

Integrated Flight Systems Air conditioner with rear seat control

Astrotech LC-2 clock

Diamond J digital Torque gauge

Diamond J digital TOT gauge

Davtron Model 303 digital OAT/Voltage indicator