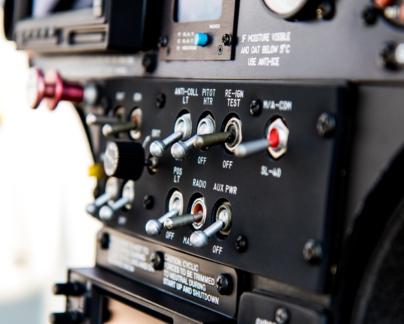

#### Additional Features:

Integrated Flight Systems Air conditioner with rear seat control

Astrotech LC-2 clock

Diamond J digital Torque gauge

Diamond J digital TOT gauge

Davtron Model 303 digital OAT/Voltage indicator

Fargo starter generator cooling system

Shadin Miniflo-L digital fuel management system

Helitech HT-800 engine gearbox breather kit

Aerospace Filtration Systems barrier filter system

Comant CI-310-20 antenna for 800 Mhz